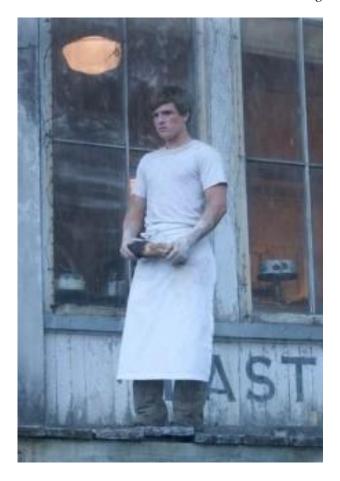

Figure 7. Gale wearing the Mandatory Uniform in District 13

Figure 8. Actor Josh Hutcherson as Peeta Mellark in *The Hunger Games* (2012)

**Figure 9.** Katniss' and Peeta's Matching Outfits during the Opening Ceremony in *The Hunger Games* (2012) (top) and *Catching Fire* (2013) (bottom)