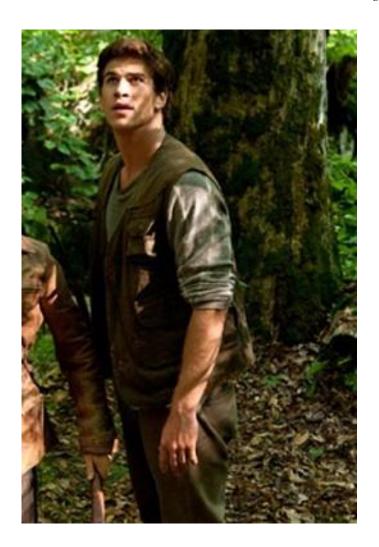

Figure 4. The 'True' Outfit during the interview with Caesar Flickerman in Catching

Fire (2013)

Figure 5. Post-Games Interview with Caesar Flickerman in The Hunger Games (2012)

Figure 6. Actor Liam Hemsworth as Gale Hawthorne in *The Hunger Games* (2012)